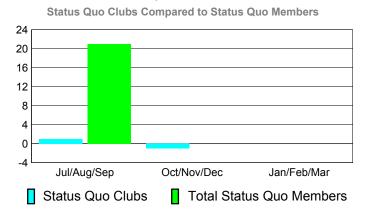

### 2010-2011 GMT Reports for District (or Undistricted) District 324A4 INDIA

20

0

-20

Jul/Aug/Sep

Current Year

GMT: M NAGARAJAN Location: INDIA GMT CA: 6



# Club Results 2010-2011 Goal, New, Dropped, Gain/Loss Jul/Aug/Sep Oct/Nov/Dec Jan/Feb/Mar Goal Actual Dropped Gain Loss



## YTD Status Quo Clubs 2010-2011



### MEMBERSHIP **Membership** Results <u>Membership</u> 2010-2011 2009-2010 Gain/ Net **Actual** Actual Gain/ Memb New Dropped Loss of Loss of Month Goal Memb **Memb** Memb Memb Jul/Aug/Sep 200 141 -161 -20 69 Oct/Nov/Dec 72 -59 13 23 0 Jan/Feb/Mar 0 132 -64 68 71 Totals 200 345 -284 61 163



# **Gender Comparison 2010-2011**

Oct/Nov/Dec

Jan/Feb/Mar

Previous Year