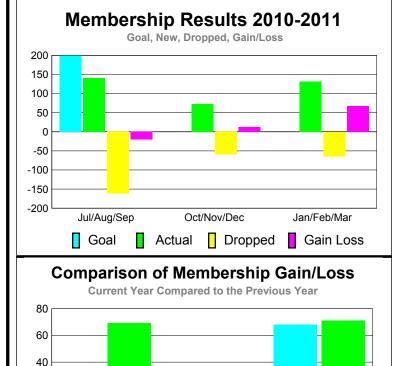

### MEMBERSHIP **Membership** Results <u>Membership</u> 2010-2011 2009-2010 Gain/ Net **Actual** Actual Gain/ Memb New Dropped Loss of Loss of Month Goal Memb **Memb** Memb Memb Jul/Aug/Sep 200 141 -161 -20 69 Oct/Nov/Dec 72 -59 13 23 0 Jan/Feb/Mar 0 132 -64 68 71 Totals 200 345 -284 61 163