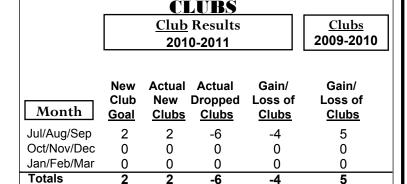

# Club Results 2010-2011 Goal, New, Dropped, Gain/Loss Jul/Aug/Sep Oct/Nov/Dec Jan/Feb/Mar Goal Actual Dropped Gain Loss