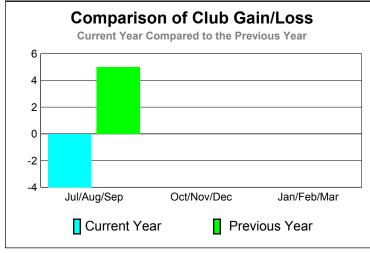

# Club Results 2010-2011 Goal, New, Dropped, Gain/Loss Jul/Aug/Sep Oct/Nov/Dec Jan/Feb/Mar Goal Actual Dropped Gain Loss